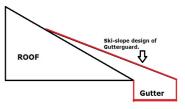

## Gutterguard that really works:

Only Gutterguard that is installed in a SKI SLOPE fashion (ie attached to the roof) actually works. The SKI SLOPE facilitates the natural removal of leaves from the top of the gutter mesh.